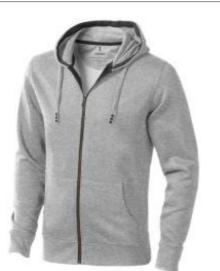

## Arora hooded full zip sweater

Arora hooded full zip sweater. 2x2 rib knit side panels, waistband and cuffs. Kangaroo pocket. Mens and ladies with drawstring in the hood. Single jersey lining inside the hood. Self fabric halfmoon inside. Satin neck tape. Contrast coloured herringbone tape inside hood. Tonal logo print at back. Antique silver eyelets with engraved logo. Brushed inside for soft, warm and comfortable feel. Knit fabric of 82% Cotton, 10% Viscose, 8% Polyester, inside brushed. 300g/mý

| Specification      |                                                                         |
|--------------------|-------------------------------------------------------------------------|
| Color              | grey melange                                                            |
| Size               | XS                                                                      |
| Material           | knit fabric of 82% cotton, 10% viscose, 8% polyester,<br>inside brushed |
| Marking            | screenprint, colors count: 5                                            |
| Size marking       | 100 x 100 mm                                                            |
| Brand              | Elevate                                                                 |
| Collective package | 1 items                                                                 |
| Minimum order      | 5 items                                                                 |