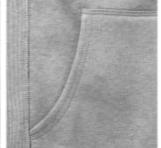

## Arora hooded full zip sweater

Arora hooded full zip sweater. 2x2 rib knit side panels, waistband and cuffs. Kangaroo pocket. Mens and ladies with drawstring in the hood. Single jersey lining inside the hood. Self fabric halfmoon inside. Satin neck tape. Contrast coloured herringbone tape inside hood. Tonal logo print at back. Antique silver eyelets with engraved logo. Brushed inside for soft, warm and comfortable feel. Knit fabric of 82% Cotton, 10% Viscose, 8% Polyester, inside brushed. 300g/mý