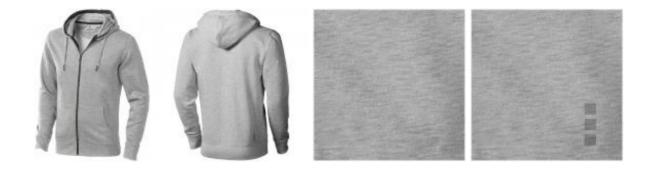

## Arora hooded full zip sweater

Arora hooded full zip sweater. 2x2 rib knit side panels, waistband and cuffs. Kangaroo pocket. Mens and ladies with drawstring in the hood. Single jersey lining inside the hood. Self fabric halfmoon inside. Satin neck tape. Contrast coloured herringbone tape inside hood. Tonal logo print at back. Antique silver eyelets with engraved logo. Brushed inside for soft, warm and comfortable feel. Knit fabric of 82% Cotton, 10% Viscose, 8% Polyester, inside brushed. 300g/mý

| Specification      |                                                                         |
|--------------------|-------------------------------------------------------------------------|
| Color              | grey melange                                                            |
| Size               | XS                                                                      |
| Material           | knit fabric of 82% cotton, 10% viscose, 8% polyester,<br>inside brushed |
| Marking            | screenprint, colors count: 5                                            |
| Size marking       | 100 x 100 mm                                                            |
| Brand              | Elevate                                                                 |
| Collective package | 1 items                                                                 |
| Minimum order      | 5 items                                                                 |