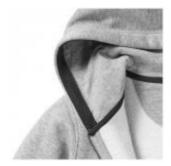

## Arora hooded full zip sweater

Arora hooded full zip sweater. 2x2 rib knit side panels, waistband and cuffs. Kangaroo pocket. Mens and ladies with drawstring in the hood. Single jersey lining inside the hood. Self fabric halfmoon inside. Satin neck tape. Contrast coloured herringbone tape inside hood. Tonal logo print at back. Antique silver eyelets with engraved logo. Brushed inside for soft, warm and comfortable feel. Knit fabric of 82% Cotton, 10% Viscose, 8% Polyester, inside brushed. 300g/mý