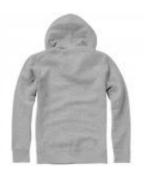

## Arora hooded full zip sweater

Arora hooded full zip sweater. 2x2 rib knit side panels, waistband and cuffs. Kangaroo pocket. Mens and ladies with drawstring in the hood. Single jersey lining inside the hood. Self fabric halfmoon inside. Satin neck tape. Contrast coloured herringbone tape inside hood. Tonal logo print at back. Antique silver eyelets with engraved logo. Brushed inside for soft, warm and comfortable feel. Knit fabric of 82% Cotton, 10% Viscose, 8% Polyester, inside brushed. 300g/mý