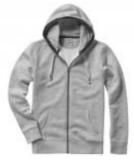

## Arora hooded full zip sweater

Arora hooded full zip sweater. 2x2 rib knit side panels, waistband and cuffs. Kangaroo pocket. Mens and ladies with drawstring in the hood. Single jersey lining inside the hood. Self fabric halfmoon inside. Satin neck tape. Contrast coloured herringbone tape inside hood. Tonal logo print at back. Antique silver eyelets with engraved logo. Brushed inside for soft, warm and comfortable feel. Knit fabric of 82% Cotton, 10% Viscose, 8% Polyester, inside brushed. 300g/mý