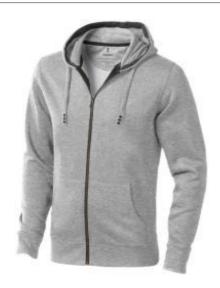

## Arora hooded full zip sweater

Arora hooded full zip sweater. 2x2 rib knit side panels, waistband and cuffs. Kangaroo pocket. Mens and ladies with drawstring in the hood. Single jersey lining inside the hood. Self fabric halfmoon inside. Satin neck tape. Contrast coloured herringbone tape inside hood. Tonal logo print at back. Antique silver eyelets with engraved logo. Brushed inside for soft, warm and comfortable feel. Knit fabric of 82% Cotton, 10% Viscose, 8% Polyester, inside brushed. 300g/mý

| Specification      |                                                                      |
|--------------------|----------------------------------------------------------------------|
| Color              | grey melange                                                         |
| Size               | L                                                                    |
| Material           | knit fabric of 82% cotton, 10% viscose, 8% polyester, inside brushed |
| Marking            | screenprint, colors count: 5                                         |
| Size marking       | 100 x 100 mm                                                         |
| Brand              | Elevate                                                              |
| Collective package | 1 items                                                              |
| Minimum order      | 5 items                                                              |