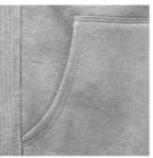

## Arora hooded full zip sweater

Arora hooded full zip sweater. 2x2 rib knit side panels, waistband and cuffs. Kangaroo pocket. Mens and ladies with drawstring in the hood. Single jersey lining inside the hood. Self fabric halfmoon inside. Satin neck tape. Contrast coloured herringbone tape inside hood. Tonal logo print at back. Antique silver eyelets with engraved logo. Brushed inside for soft, warm and comfortable feel. Knit fabric of 82% Cotton, 10% Viscose, 8% Polyester, inside brushed. 300g/mý