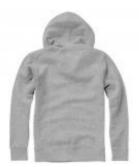

## Arora hooded full zip sweater

Arora hooded full zip sweater. 2x2 rib knit side panels, waistband and cuffs. Kangaroo pocket. Mens and ladies with drawstring in the hood. Single jersey lining inside the hood. Self fabric halfmoon inside. Satin neck tape. Contrast coloured herringbone tape inside hood. Tonal logo print at back. Antique silver eyelets with engraved logo. Brushed inside for soft, warm and comfortable feel. Knit fabric of 82% Cotton, 10% Viscose, 8% Polyester, inside brushed. 300g/mý