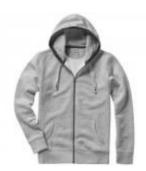

## Arora hooded full zip sweater

Arora hooded full zip sweater. 2x2 rib knit side panels, waistband and cuffs. Kangaroo pocket. Mens and ladies with drawstring in the hood. Single jersey lining inside the hood. Self fabric halfmoon inside. Satin neck tape. Contrast coloured herringbone tape inside hood. Tonal logo print at back. Antique silver eyelets with engraved logo. Brushed inside for soft, warm and comfortable feel. Knit fabric of 82% Cotton, 10% Viscose, 8% Polyester, inside brushed. 300g/mý

**Starting price: \$53.43** 

This is a product information leaflet: Arora hooded full zip sweater, to see the full information go to:

<u>www.tech-media.eu/arora,hooded,full,zip,sweater,017435.html</u> or scan the QR code.

| Specification      |                                                                      |
|--------------------|----------------------------------------------------------------------|
| Color              | grey melange                                                         |
| Size               | L                                                                    |
| Material           | knit fabric of 82% cotton, 10% viscose, 8% polyester, inside brushed |
| Marking            | screenprint, colors count: 5                                         |
| Size marking       | 100 x 100 mm                                                         |
| Brand              | Elevate                                                              |
| Collective package | 1 items                                                              |
| Minimum order      | 5 items                                                              |