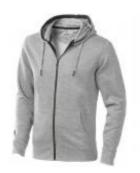

## Arora hooded full zip sweater

Arora hooded full zip sweater. 2x2 rib knit side panels, waistband and cuffs. Kangaroo pocket. Mens and ladies with drawstring in the hood. Single jersey lining inside the hood. Self fabric halfmoon inside. Satin neck tape. Contrast coloured herringbone tape inside hood. Tonal logo print at back. Antique silver eyelets with engraved logo. Brushed inside for soft, warm and comfortable feel. Knit fabric of 82% Cotton, 10% Viscose, 8% Polyester, inside brushed. 300g/mý

| Specification      |                                                                      |
|--------------------|----------------------------------------------------------------------|
| Color              | grey melange                                                         |
| Size               | L                                                                    |
| Material           | knit fabric of 82% cotton, 10% viscose, 8% polyester, inside brushed |
| Marking            | screenprint, colors count: 5                                         |
| Size marking       | 100 x 100 mm                                                         |
| Brand              | Elevate                                                              |
| Collective package | 1 items                                                              |
| Minimum order      | 5 items                                                              |