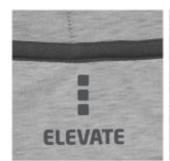

## Arora hooded full zip sweater

Arora hooded full zip sweater. 2x2 rib knit side panels, waistband and cuffs. Kangaroo pocket. Mens and ladies with drawstring in the hood. Single jersey lining inside the hood. Self fabric halfmoon inside. Satin neck tape. Contrast coloured herringbone tape inside hood. Tonal logo print at back. Antique silver eyelets with engraved logo. Brushed inside for soft, warm and comfortable feel. Knit fabric of 82% Cotton, 10% Viscose, 8% Polyester, inside brushed. 300g/mý

| Specification      |                                                                      |
|--------------------|----------------------------------------------------------------------|
| Color              | grey melange                                                         |
| Size               | L                                                                    |
| Material           | knit fabric of 82% cotton, 10% viscose, 8% polyester, inside brushed |
| Marking            | screenprint, colors count: 5                                         |
| Size marking       | 100 x 100 mm                                                         |
| Brand              | Elevate                                                              |
| Collective package | 1 items                                                              |
| Minimum order      | 5 items                                                              |