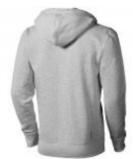

## Arora hooded full zip sweater

Arora hooded full zip sweater. 2x2 rib knit side panels, waistband and cuffs. Kangaroo pocket. Mens and ladies with drawstring in the hood. Single jersey lining inside the hood. Self fabric halfmoon inside. Satin neck tape. Contrast coloured herringbone tape inside hood. Tonal logo print at back. Antique silver eyelets with engraved logo. Brushed inside for soft, warm and comfortable feel. Knit fabric of 82% Cotton, 10% Viscose, 8% Polyester, inside brushed. 300g/mý

| Specification      |                                                                      |
|--------------------|----------------------------------------------------------------------|
| Color              | grey melange                                                         |
| Size               | L                                                                    |
| Material           | knit fabric of 82% cotton, 10% viscose, 8% polyester, inside brushed |
| Marking            | screenprint, colors count: 5                                         |
| Size marking       | 100 x 100 mm                                                         |
| Brand              | Elevate                                                              |
| Collective package | 1 items                                                              |
| Minimum order      | 5 items                                                              |