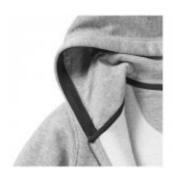

## Arora hooded full zip sweater

Arora hooded full zip sweater. 2x2 rib knit side panels, waistband and cuffs. Kangaroo pocket. Mens and ladies with drawstring in the hood. Single jersey lining inside the hood. Self fabric halfmoon inside. Satin neck tape. Contrast coloured herringbone tape inside hood. Tonal logo print at back. Antique silver eyelets with engraved logo. Brushed inside for soft, warm and comfortable feel. Knit fabric of 82% Cotton, 10% Viscose, 8% Polyester, inside brushed. 300g/mý