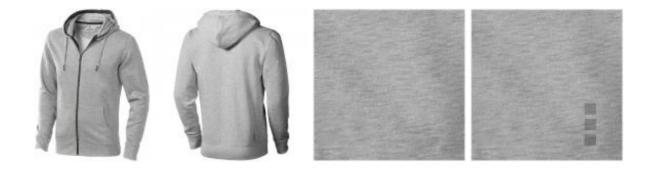

## Arora hooded full zip sweater

Arora hooded full zip sweater. 2x2 rib knit side panels, waistband and cuffs. Kangaroo pocket. Mens and ladies with drawstring in the hood. Single jersey lining inside the hood. Self fabric halfmoon inside. Satin neck tape. Contrast coloured herringbone tape inside hood. Tonal logo print at back. Antique silver eyelets with engraved logo. Brushed inside for soft, warm and comfortable feel. Knit fabric of 82% Cotton, 10% Viscose, 8% Polyester, inside brushed. 300g/mý

| Specification      |                                                                         |
|--------------------|-------------------------------------------------------------------------|
| Color              | grey melange                                                            |
| Size               | XXL                                                                     |
| Material           | knit fabric of 82% cotton, 10% viscose, 8% polyester,<br>inside brushed |
| Marking            | screenprint, colors count: 5                                            |
| Size marking       | 100 x 100 mm                                                            |
| Brand              | Elevate                                                                 |
| Collective package | 1 items                                                                 |
| Minimum order      | 5 items                                                                 |