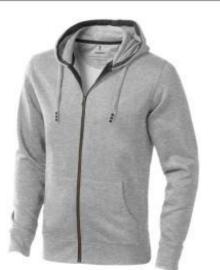

## Arora hooded full zip sweater

Arora hooded full zip sweater. 2x2 rib knit side panels, waistband and cuffs. Kangaroo pocket. Mens and ladies with drawstring in the hood. Single jersey lining inside the hood. Self fabric halfmoon inside. Satin neck tape. Contrast coloured herringbone tape inside hood. Tonal logo print at back. Antique silver eyelets with engraved logo. Brushed inside for soft, warm and comfortable feel. Knit fabric of 82% Cotton, 10% Viscose, 8% Polyester, inside brushed. 300g/mý

| Specification      |                                                                         |
|--------------------|-------------------------------------------------------------------------|
| Color              | grey melange                                                            |
| Size               | XXL                                                                     |
| Material           | knit fabric of 82% cotton, 10% viscose, 8% polyester,<br>inside brushed |
| Marking            | screenprint, colors count: 5                                            |
| Size marking       | 100 x 100 mm                                                            |
| Brand              | Elevate                                                                 |
| Collective package | 1 items                                                                 |
| Minimum order      | 5 items                                                                 |