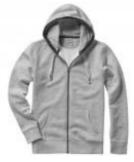

## Arora hooded full zip sweater

Arora hooded full zip sweater. 2x2 rib knit side panels, waistband and cuffs. Kangaroo pocket. Mens and ladies with drawstring in the hood. Single jersey lining inside the hood. Self fabric halfmoon inside. Satin neck tape. Contrast coloured herringbone tape inside hood. Tonal logo print at back. Antique silver eyelets with engraved logo. Brushed inside for soft, warm and comfortable feel. Knit fabric of 82% Cotton, 10% Viscose, 8% Polyester, inside brushed. 300g/mý

| Specification      |                                                                         |
|--------------------|-------------------------------------------------------------------------|
| Color              | grey melange                                                            |
| Size               | XXL                                                                     |
| Material           | knit fabric of 82% cotton, 10% viscose, 8% polyester,<br>inside brushed |
| Marking            | screenprint, colors count: 5                                            |
| Size marking       | 100 x 100 mm                                                            |
| Brand              | Elevate                                                                 |
| Collective package | 1 items                                                                 |
| Minimum order      | 5 items                                                                 |