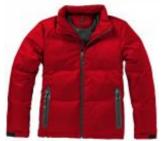

## Caledon down parka

Caledon down parka. 8000/5000 Waterproof, Breathable. Detachable hood with elastic cord and stoppers. Hood flaps stowable in garages. Handpockets with welded zippers. Adjustable cuff with flap with velcro closure. Adjustable bottom by elastic drawstring and stoppers. Invisible zipper at back panel for decoration acces. Reflective logo print at back. Inner stormflap with chinguard. Inside pockets. 100% Nylon, Twill taffeta with downproof PU milky coating. 80/20 down, 350 gsm.

**Starting price: \$189.91** 

This is a product information leaflet: Caledon down parka, to see the full information go to:

<u>www.tech-media.eu/caledon,down,parka,017061.html</u> or scan the QR code.

| Specification      |                                                                                |
|--------------------|--------------------------------------------------------------------------------|
| Color              | red                                                                            |
| Size               | XS                                                                             |
| Material           | 100% nylon, twill taffeta with downproof pu milky coating. 80/20 down, 350 gsm |
| Marking            | screenprint, colors count: 1                                                   |
| Size marking       | 250 x 220 mm                                                                   |
| Brand              | Elevate                                                                        |
| Collective package | 1 items                                                                        |
| Minimum order      | 2 items                                                                        |