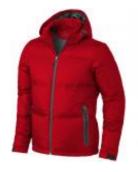

## Caledon down parka

Caledon down parka. 8000/5000 Waterproof, Breathable. Detachable hood with elastic cord and stoppers. Hood flaps stowable in garages. Handpockets with welded zippers. Adjustable cuff with flap with velcro closure. Adjustable bottom by elastic drawstring and stoppers. Invisible zipper at back panel for decoration acces. Reflective logo print at back. Inner stormflap with chinguard. Inside pockets. 100% Nylon, Twill taffeta with downproof PU milky coating. 80/20 down, 350 gsm.

**Starting price: \$189.91** 

This is a product information leaflet: Caledon down parka, to see the full information go to:

<u>www.tech-media.eu/caledon,down,parka,017061.html</u> or scan the QR code.

| Specification      |                                                                                |
|--------------------|--------------------------------------------------------------------------------|
| Color              | red                                                                            |
| Size               | XS                                                                             |
| Material           | 100% nylon, twill taffeta with downproof pu milky coating. 80/20 down, 350 gsm |
| Marking            | screenprint, colors count: 1                                                   |
| Size marking       | 250 x 220 mm                                                                   |
| Brand              | Elevate                                                                        |
| Collective package | 1 items                                                                        |
| Minimum order      | 2 items                                                                        |