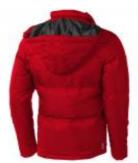

## Caledon down parka

Caledon down parka. 8000/5000 Waterproof, Breathable. Detachable hood with elastic cord and stoppers. Hood flaps stowable in garages. Handpockets with welded zippers. Adjustable cuff with flap with velcro closure. Adjustable bottom by elastic drawstring and stoppers. Invisible zipper at back panel for decoration acces. Reflective logo print at back. Inner stormflap with chinguard. Inside pockets. 100% Nylon, Twill taffeta with downproof PU milky coating. 80/20 down, 350 gsm.

**Starting price: \$189.91** 

This is a product information leaflet: Caledon down parka, to see the full information go to:

<u>www.tech-media.eu/caledon,down,parka,017061.html</u> or scan the QR code.

| Specification      |                                                                                |
|--------------------|--------------------------------------------------------------------------------|
| Color              | red                                                                            |
| Size               | XS                                                                             |
| Material           | 100% nylon, twill taffeta with downproof pu milky coating. 80/20 down, 350 gsm |
| Marking            | screenprint, colors count: 1                                                   |
| Size marking       | 250 x 220 mm                                                                   |
| Brand              | Elevate                                                                        |
| Collective package | 1 items                                                                        |
| Minimum order      | 2 items                                                                        |