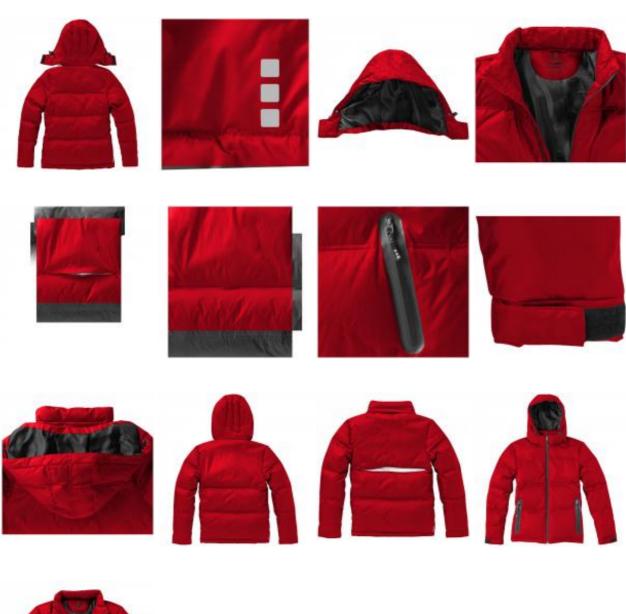

## Caledon down parka

Caledon down parka. 8000/5000 Waterproof, Breathable. Detachable hood with elastic cord and stoppers. Hood flaps stowable in garages. Handpockets with welded zippers. Adjustable cuff with flap with velcro closure. Adjustable bottom by elastic drawstring and stoppers. Invisible zipper at back panel for decoration acces. Reflective logo print at back. Inner stormflap with chinguard. Inside pockets. 100% Nylon, Twill taffeta with downproof PU milky coating. 80/20 down, 350 gsm.

**Starting price: \$189.91** 

This is a product information leaflet: Caledon down parka, to see the full information go to:

<u>www.tech-media.eu/caledon,down,parka,017061.html</u> or scan the QR code.

| Specification      |                                                                                |
|--------------------|--------------------------------------------------------------------------------|
| Color              | red                                                                            |
| Size               | XS                                                                             |
| Material           | 100% nylon, twill taffeta with downproof pu milky coating. 80/20 down, 350 gsm |
| Marking            | screenprint, colors count: 1                                                   |
| Size marking       | 250 x 220 mm                                                                   |
| Brand              | Elevate                                                                        |
| Collective package | 1 items                                                                        |
| Minimum order      | 2 items                                                                        |