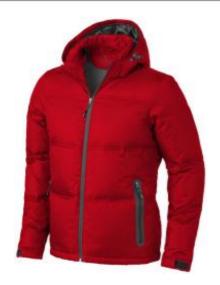

## Caledon down parka

Caledon down parka. 8000/5000 Waterproof, Breathable. Detachable hood with elastic cord and stoppers. Hood flaps stowable in garages. Handpockets with welded zippers. Adjustable cuff with flap with velcro closure. Adjustable bottom by elastic drawstring and stoppers. Invisible zipper at back panel for decoration acces. Reflective logo print at back. Inner stormflap with chinguard. Inside pockets. 100% Nylon, Twill taffeta with downproof PU milky coating. 80/20 down, 350 gsm.

**Starting price: \$189.91** 

This is a product information leaflet: Caledon down parka, to see the full information go to:

<u>www.tech-media.eu/caledon,down,parka,017061.html</u> or scan the QR code.

| Specification      |                                                                                |
|--------------------|--------------------------------------------------------------------------------|
| Color              | red                                                                            |
| Size               | XS                                                                             |
| Material           | 100% nylon, twill taffeta with downproof pu milky coating. 80/20 down, 350 gsm |
| Marking            | screenprint, colors count: 1                                                   |
| Size marking       | 250 x 220 mm                                                                   |
| Brand              | Elevate                                                                        |
| Collective package | 1 items                                                                        |
| Minimum order      | 2 items                                                                        |