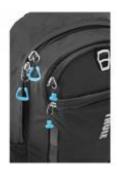

## **EnRoute? strut daypack**

EnRoute? strut daypack. Exclusive design backpack with large main compartment with padded, top-load sleeve for a 14.6" laptop and a slip pocket for an iPad/10.1" tablet. Heat-molded, crush proof SafeZone? compartment protects your sunglasses, iPhone and other fragile gear. Side pocket keeps a water bottle close at hand. Easygrab zipper pulls allow easy access to the main compartment. PVC Free. Nylon.