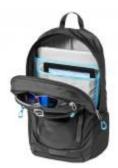

## **EnRoute? strut daypack**

EnRoute? strut daypack. Exclusive design backpack with large main compartment with padded, top-load sleeve for a 14.6" laptop and a slip pocket for an iPad/10.1" tablet. Heat-molded, crush proof SafeZone? compartment protects your sunglasses, iPhone and other fragile gear. Side pocket keeps a water bottle close at hand. Easygrab zipper pulls allow easy access to the main compartment. PVC Free. Nylon.

**Starting price:** \$96.69

 $\underline{www.tech\text{-}media.eu/enroute,strut,daypack,017382.html}$ 

or scan the QR code.

| Specification      |                               |
|--------------------|-------------------------------|
| Color              | black                         |
| Size               | 32.5 x 20 x 46 cm (L x H x H) |
| Material           | nylon                         |
| Marking            | transfer, colors count: 4     |
| Size marking       | 90 x 40 mm                    |
| Brand              | Thule                         |
| Collective package | 2 items                       |
| Minimum order      | 5 items                       |