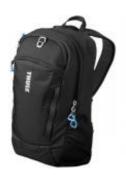

## **EnRoute? strut daypack**

EnRoute? strut daypack. Exclusive design backpack with large main compartment with padded, top-load sleeve for a 14.6" laptop and a slip pocket for an iPad/10.1" tablet. Heat-molded, crush proof SafeZone? compartment protects your sunglasses, iPhone and other fragile gear. Side pocket keeps a water bottle close at hand. Easygrab zipper pulls allow easy access to the main compartment. PVC Free. Nylon.