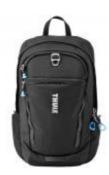

## **EnRoute? strut daypack**

EnRoute? strut daypack. Exclusive design backpack with large main compartment with padded, top-load sleeve for a 14.6" laptop and a slip pocket for an iPad/10.1" tablet. Heat-molded, crush proof SafeZone? compartment protects your sunglasses, iPhone and other fragile gear. Side pocket keeps a water bottle close at hand. Easygrab zipper pulls allow easy access to the main compartment. PVC Free. Nylon.

**Starting price:** \$96.69

 $\underline{www.tech\text{-}media.eu/enroute,strut,daypack,017382.html}$ 

or scan the QR code.

| Specification      |                               |
|--------------------|-------------------------------|
| Color              | black                         |
| Size               | 32.5 x 20 x 46 cm (L x H x H) |
| Material           | nylon                         |
| Marking            | transfer, colors count: 4     |
| Size marking       | 90 x 40 mm                    |
| Brand              | Thule                         |
| Collective package | 2 items                       |
| Minimum order      | 5 items                       |