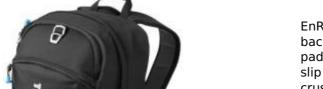

## **EnRoute? strut daypack**

EnRoute? strut daypack. Exclusive design backpack with large main compartment with padded, top-load sleeve for a 14.6" laptop and a slip pocket for an iPad/10.1" tablet. Heat-molded, crush proof SafeZone? compartment protects your sunglasses, iPhone and other fragile gear. Side pocket keeps a water bottle close at hand. Easygrab zipper pulls allow easy access to the main compartment. PVC Free. Nylon.