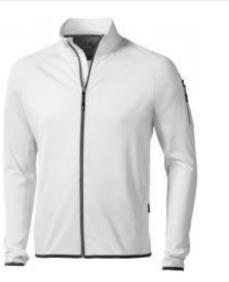

## Mani power fleece jacket

Mani power fleece jacket. 4 way stretch. Thumb holes. Elastic binding at the cuffs and the bottom of jacket. Inner stormflap with chinguard. Media pocket inside right pocket. Reflective logo print at back. Sleeve and hand pockets with zippers. Satin neck tape. Reflective tape next to front zipper and at centre back neck. Contrast coloured half moon. Jersey knit of 89% Polyester and 11% Elastane, brushed inside. 245 g/mý