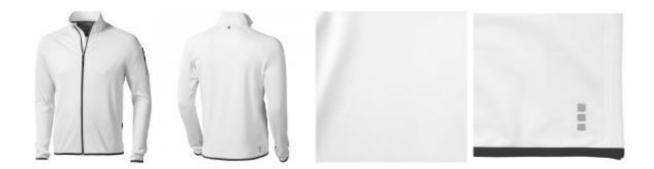

## Mani power fleece jacket

Mani power fleece jacket. 4 way stretch. Thumb holes. Elastic binding at the cuffs and the bottom of jacket. Inner stormflap with chinguard. Media pocket inside right pocket. Reflective logo print at back. Sleeve and hand pockets with zippers. Satin neck tape. Reflective tape next to front zipper and at centre back neck. Contrast coloured half moon. Jersey knit of 89% Polyester and 11% Elastane, brushed inside. 245 g/mý