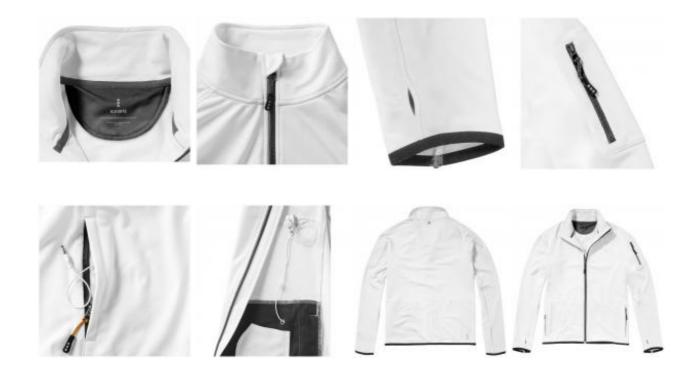

## Mani power fleece jacket

Mani power fleece jacket. 4 way stretch. Thumb holes. Elastic binding at the cuffs and the bottom of jacket. Inner stormflap with chinguard. Media pocket inside right pocket. Reflective logo print at back. Sleeve and hand pockets with zippers. Satin neck tape. Reflective tape next to front zipper and at centre back neck. Contrast coloured half moon. Jersey knit of 89% Polyester and 11% Elastane, brushed inside. 245 g/mý