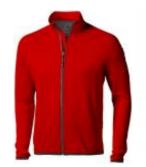

## Mani power fleece jacket

Mani power fleece jacket. 4 way stretch. Thumb holes. Elastic binding at the cuffs and the bottom of jacket. Inner stormflap with chinguard. Media pocket inside right pocket. Reflective logo print at back. Sleeve and hand pockets with zippers. Satin neck tape. Reflective tape next to front zipper and at centre back neck. Contrast coloured half moon. Jersey knit of 89% Polyester and 11% Elastane, brushed inside. 245 g/mý

| Specification      |                                                               |
|--------------------|---------------------------------------------------------------|
| Color              | red                                                           |
| Size               | S                                                             |
| Material           | jersey knit of 89% polyester and 11% elastane, brushed inside |
| Marking            | screenprint, colors count: 5                                  |
| Size marking       | 110 x 100 mm                                                  |
| Brand              | Elevate                                                       |
| Collective package | 1 items                                                       |
| Minimum order      | 5 items                                                       |