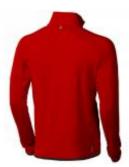

## Mani power fleece jacket

Mani power fleece jacket. 4 way stretch. Thumb holes. Elastic binding at the cuffs and the bottom of jacket. Inner stormflap with chinguard. Media pocket inside right pocket. Reflective logo print at back. Sleeve and hand pockets with zippers. Satin neck tape. Reflective tape next to front zipper and at centre back neck. Contrast coloured half moon. Jersey knit of 89% Polyester and 11% Elastane, brushed inside. 245 g/mý

| Specification      |                                                               |
|--------------------|---------------------------------------------------------------|
| Color              | red                                                           |
| Size               | S                                                             |
| Material           | jersey knit of 89% polyester and 11% elastane, brushed inside |
| Marking            | screenprint, colors count: 5                                  |
| Size marking       | 110 x 100 mm                                                  |
| Brand              | Elevate                                                       |
| Collective package | 1 items                                                       |
| Minimum order      | 5 items                                                       |