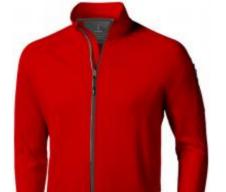

## Mani power fleece jacket

Mani power fleece jacket. 4 way stretch. Thumb holes. Elastic binding at the cuffs and the bottom of jacket. Inner stormflap with chinguard. Media pocket inside right pocket. Reflective logo print at back. Sleeve and hand pockets with zippers. Satin neck tape. Reflective tape next to front zipper and at centre back neck. Contrast coloured half moon. Jersey knit of 89% Polyester and 11% Elastane, brushed inside. 245 g/mý

| Specification      |                                                               |
|--------------------|---------------------------------------------------------------|
| Color              | red                                                           |
| Size               | S                                                             |
| Material           | jersey knit of 89% polyester and 11% elastane, brushed inside |
| Marking            | screenprint, colors count: 5                                  |
| Size marking       | 110 x 100 mm                                                  |
| Brand              | Elevate                                                       |
| Collective package | 1 items                                                       |
| Minimum order      | 5 items                                                       |