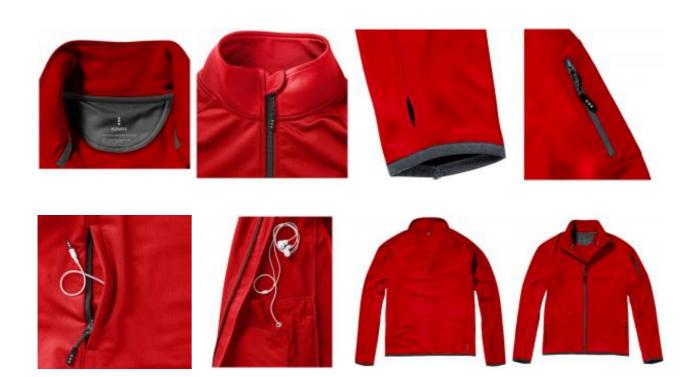

## Mani power fleece jacket

Mani power fleece jacket. 4 way stretch. Thumb holes. Elastic binding at the cuffs and the bottom of jacket. Inner stormflap with chinguard. Media pocket inside right pocket. Reflective logo print at back. Sleeve and hand pockets with zippers. Satin neck tape. Reflective tape next to front zipper and at centre back neck. Contrast coloured half moon. Jersey knit of 89% Polyester and 11% Elastane, brushed inside. 245 g/mý

| Specification      |                                                               |
|--------------------|---------------------------------------------------------------|
| Color              | red                                                           |
| Size               | S                                                             |
| Material           | jersey knit of 89% polyester and 11% elastane, brushed inside |
| Marking            | screenprint, colors count: 5                                  |
| Size marking       | 110 x 100 mm                                                  |
| Brand              | Elevate                                                       |
| Collective package | 1 items                                                       |
| Minimum order      | 5 items                                                       |