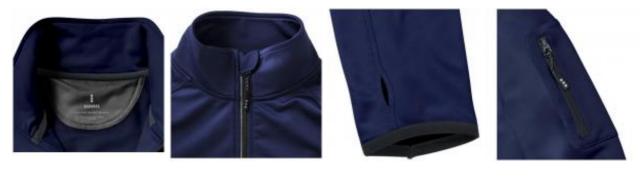

## Mani power fleece jacket

Mani power fleece jacket. 4 way stretch. Thumb holes. Elastic binding at the cuffs and the bottom of jacket. Inner stormflap with chinguard. Media pocket inside right pocket. Reflective logo print at back. Sleeve and hand pockets with zippers. Satin neck tape. Reflective tape next to front zipper and at centre back neck. Contrast coloured half moon. Jersey knit of 89% Polyester and 11% Elastane, brushed inside. 245 g/mý