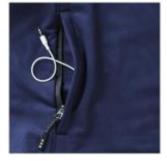

## Mani power fleece jacket

Mani power fleece jacket. 4 way stretch. Thumb holes. Elastic binding at the cuffs and the bottom of jacket. Inner stormflap with chinguard. Media pocket inside right pocket. Reflective logo print at back. Sleeve and hand pockets with zippers. Satin neck tape. Reflective tape next to front zipper and at centre back neck. Contrast coloured half moon. Jersey knit of 89% Polyester and 11% Elastane, brushed inside. 245 g/mý