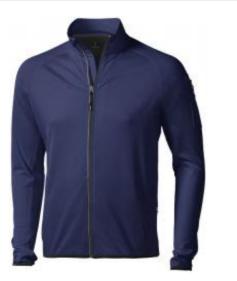

## Mani power fleece jacket

Mani power fleece jacket. 4 way stretch. Thumb holes. Elastic binding at the cuffs and the bottom of jacket. Inner stormflap with chinguard. Media pocket inside right pocket. Reflective logo print at back. Sleeve and hand pockets with zippers. Satin neck tape. Reflective tape next to front zipper and at centre back neck. Contrast coloured half moon. Jersey knit of 89% Polyester and 11% Elastane, brushed inside. 245 g/mý