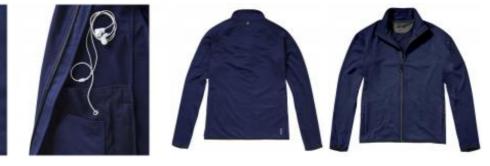

## Mani power fleece jacket

Mani power fleece jacket. 4 way stretch. Thumb holes. Elastic binding at the cuffs and the bottom of jacket. Inner stormflap with chinguard. Media pocket inside right pocket. Reflective logo print at back. Sleeve and hand pockets with zippers. Satin neck tape. Reflective tape next to front zipper and at centre back neck. Contrast coloured half moon. Jersey knit of 89% Polyester and 11% Elastane, brushed inside. 245 g/mý