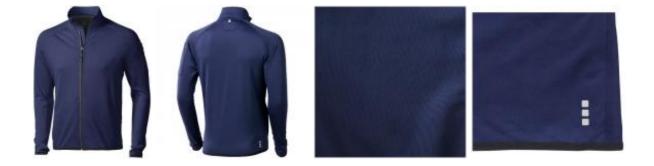

## Mani power fleece jacket

Mani power fleece jacket. 4 way stretch. Thumb holes. Elastic binding at the cuffs and the bottom of jacket. Inner stormflap with chinguard. Media pocket inside right pocket. Reflective logo print at back. Sleeve and hand pockets with zippers. Satin neck tape. Reflective tape next to front zipper and at centre back neck. Contrast coloured half moon. Jersey knit of 89% Polyester and 11% Elastane, brushed inside. 245 g/mý