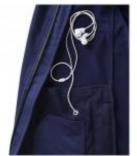

## Mani power fleece jacket

Mani power fleece jacket. 4 way stretch. Thumb holes. Elastic binding at the cuffs and the bottom of jacket. Inner stormflap with chinguard. Media pocket inside right pocket. Reflective logo print at back. Sleeve and hand pockets with zippers. Satin neck tape. Reflective tape next to front zipper and at centre back neck. Contrast coloured half moon. Jersey knit of 89% Polyester and 11% Elastane, brushed inside. 245 g/mý