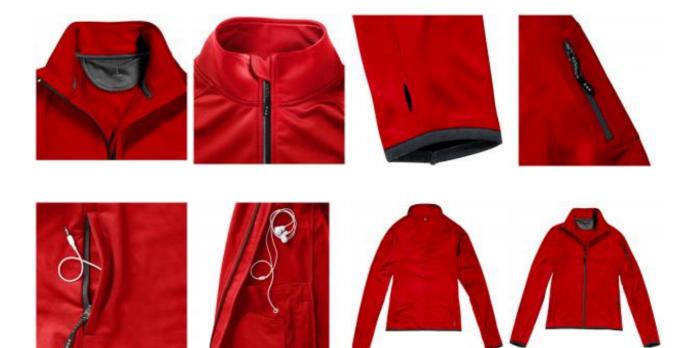

## Mani ladies power fleece jacket

Mani ladies power fleece jacket. 4 way stretch. Thumb holes. Elastic binding at the cuffs and the bottom of jacket. Inner stormflap with chinguard. Media pocket inside right pocket. Reflective logo print at back. Insulating . Sleeve and hand pockets with zippers. Satin neck tape. Reflective tape next to front zipper and at centre back neck. Contrast coloured half moon. Jersey knit of 89% Polyester and 11% Elastane, brushed inside. 245g/mý