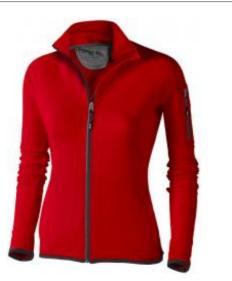

## Mani ladies power fleece jacket

Mani ladies power fleece jacket. 4 way stretch. Thumb holes. Elastic binding at the cuffs and the bottom of jacket. Inner stormflap with chinguard. Media pocket inside right pocket. Reflective logo print at back. Insulating . Sleeve and hand pockets with zippers. Satin neck tape. Reflective tape next to front zipper and at centre back neck. Contrast coloured half moon. Jersey knit of 89% Polyester and 11% Elastane, brushed inside. 245g/mý