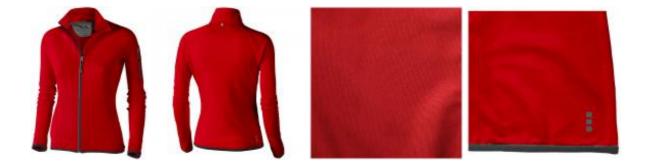

## Mani ladies power fleece jacket

Mani ladies power fleece jacket. 4 way stretch. Thumb holes. Elastic binding at the cuffs and the bottom of jacket. Inner stormflap with chinguard. Media pocket inside right pocket. Reflective logo print at back. Insulating . Sleeve and hand pockets with zippers. Satin neck tape. Reflective tape next to front zipper and at centre back neck. Contrast coloured half moon. Jersey knit of 89% Polyester and 11% Elastane, brushed inside. 245g/mý