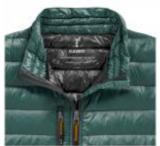

## Scotia light down ladies jacket

Scotia light down ladies jacket. Downproof pressed fabric. Hand and chest pockets with zippers. Sleeve pocket with zipper suitable for decoration. Elastic binding at the cuffs and the bottom of jacket. Easy grip zipper pullers (with second set in anthracite). Inner stormflap with chinguard. Water repellent, Breathable and Windproof. Reflective logo print at back. Light weight insulating down jacket. Can be worn alone or layered with the Labrador jacket. 100% Nylon, 20D. 80/20 Down, 115 gsm.