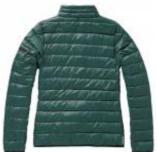

## Scotia light down ladies jacket

Scotia light down ladies jacket. Downproof pressed fabric. Hand and chest pockets with zippers. Sleeve pocket with zipper suitable for decoration. Elastic binding at the cuffs and the bottom of jacket. Easy grip zipper pullers (with second set in anthracite). Inner stormflap with chinguard. Water repellent, Breathable and Windproof. Reflective logo print at back. Light weight insulating down jacket. Can be worn alone or layered with the Labrador jacket. 100% Nylon, 20D. 80/20 Down, 115 gsm.

| Specification      |                                      |
|--------------------|--------------------------------------|
| Color              | forest green                         |
| Size               | L                                    |
| Material           | 100% nylon, 20d. 80/20 down, 115 gsm |
| Marking            | transfer, colors count: 3            |
| Size marking       | 90 x 30 mm                           |
| Brand              | Elevate                              |
| Collective package | 1 items                              |
| Minimum order      | 5 items                              |