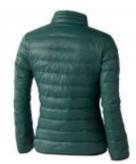

## Scotia light down ladies jacket

Scotia light down ladies jacket. Downproof pressed fabric. Hand and chest pockets with zippers. Sleeve pocket with zipper suitable for decoration. Elastic binding at the cuffs and the bottom of jacket. Easy grip zipper pullers (with second set in anthracite). Inner stormflap with chinguard. Water repellent, Breathable and Windproof. Reflective logo print at back. Light weight insulating down jacket. Can be worn alone or layered with the Labrador jacket. 100% Nylon, 20D. 80/20 Down, 115 gsm.