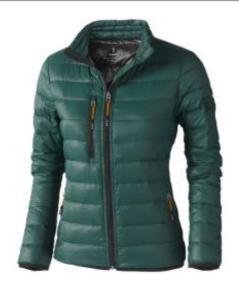

## Scotia light down ladies jacket

Scotia light down ladies jacket. Downproof pressed fabric. Hand and chest pockets with zippers. Sleeve pocket with zipper suitable for decoration. Elastic binding at the cuffs and the bottom of jacket. Easy grip zipper pullers (with second set in anthracite). Inner stormflap with chinguard. Water repellent, Breathable and Windproof. Reflective logo print at back. Light weight insulating down jacket. Can be worn alone or layered with the Labrador jacket. 100% Nylon, 20D. 80/20 Down, 115 gsm.

| Specification      |                                      |
|--------------------|--------------------------------------|
| Color              | forest green                         |
| Size               | L                                    |
| Material           | 100% nylon, 20d. 80/20 down, 115 gsm |
| Marking            | transfer, colors count: 3            |
| Size marking       | 90 x 30 mm                           |
| Brand              | Elevate                              |
| Collective package | 1 items                              |
| Minimum order      | 5 items                              |