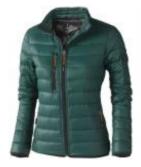

## Scotia light down ladies jacket

Scotia light down ladies jacket. Downproof pressed fabric. Hand and chest pockets with zippers. Sleeve pocket with zipper suitable for decoration. Elastic binding at the cuffs and the bottom of jacket. Easy grip zipper pullers (with second set in anthracite). Inner stormflap with chinguard. Water repellent, Breathable and Windproof. Reflective logo print at back. Light weight insulating down jacket. Can be worn alone or layered with the Labrador jacket. 100% Nylon, 20D. 80/20 Down, 115 gsm.

| Specification      |                                      |
|--------------------|--------------------------------------|
| Color              | forest green                         |
| Size               | L                                    |
| Material           | 100% nylon, 20d. 80/20 down, 115 gsm |
| Marking            | transfer, colors count: 3            |
| Size marking       | 90 x 30 mm                           |
| Brand              | Elevate                              |
| Collective package | 1 items                              |
| Minimum order      | 5 items                              |