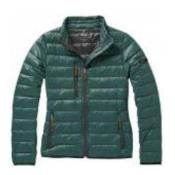

## Scotia light down ladies jacket

Scotia light down ladies jacket. Downproof pressed fabric. Hand and chest pockets with zippers. Sleeve pocket with zipper suitable for decoration. Elastic binding at the cuffs and the bottom of jacket. Easy grip zipper pullers (with second set in anthracite). Inner stormflap with chinguard. Water repellent, Breathable and Windproof. Reflective logo print at back. Light weight insulating down jacket. Can be worn alone or layered with the Labrador jacket. 100% Nylon, 20D. 80/20 Down, 115 gsm.

| Specification      |                                      |
|--------------------|--------------------------------------|
| Color              | forest green                         |
| Size               | L                                    |
| Material           | 100% nylon, 20d. 80/20 down, 115 gsm |
| Marking            | transfer, colors count: 3            |
| Size marking       | 90 x 30 mm                           |
| Brand              | Elevate                              |
| Collective package | 1 items                              |
| Minimum order      | 5 items                              |