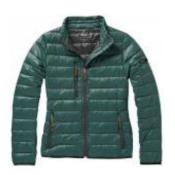

## Scotia light down ladies jacket

Scotia light down ladies jacket. Downproof pressed fabric. Hand and chest pockets with zippers. Sleeve pocket with zipper suitable for decoration. Elastic binding at the cuffs and the bottom of jacket. Easy grip zipper pullers (with second set in anthracite). Inner stormflap with chinguard. Water repellent, Breathable and Windproof. Reflective logo print at back. Light weight insulating down jacket. Can be worn alone or layered with the Labrador jacket. 100% Nylon, 20D. 80/20 Down, 115 gsm.

| Specification      |                                      |
|--------------------|--------------------------------------|
| Color              | forest green                         |
| Size               | XL                                   |
| Material           | 100% nylon, 20d. 80/20 down, 115 gsm |
| Marking            | transfer, colors count: 3            |
| Size marking       | 90 x 30 mm                           |
| Brand              | Elevate                              |
| Collective package | 1 items                              |
| Minimum order      | 5 items                              |