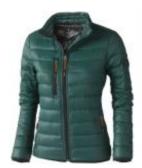

## Scotia light down ladies jacket

Scotia light down ladies jacket. Downproof pressed fabric. Hand and chest pockets with zippers. Sleeve pocket with zipper suitable for decoration. Elastic binding at the cuffs and the bottom of jacket. Easy grip zipper pullers (with second set in anthracite). Inner stormflap with chinguard. Water repellent, Breathable and Windproof. Reflective logo print at back. Light weight insulating down jacket. Can be worn alone or layered with the Labrador jacket. 100% Nylon, 20D. 80/20 Down, 115 gsm.

| Specification      |                                      |
|--------------------|--------------------------------------|
| Color              | forest green                         |
| Size               | XL                                   |
| Material           | 100% nylon, 20d. 80/20 down, 115 gsm |
| Marking            | transfer, colors count: 3            |
| Size marking       | 90 x 30 mm                           |
| Brand              | Elevate                              |
| Collective package | 1 items                              |
| Minimum order      | 5 items                              |