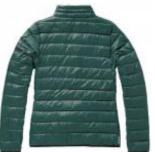

## Scotia light down ladies jacket

Scotia light down ladies jacket. Downproof pressed fabric. Hand and chest pockets with zippers. Sleeve pocket with zipper suitable for decoration. Elastic binding at the cuffs and the bottom of jacket. Easy grip zipper pullers (with second set in anthracite). Inner stormflap with chinguard. Water repellent, Breathable and Windproof. Reflective logo print at back. Light weight insulating down jacket. Can be worn alone or layered with the Labrador jacket. 100% Nylon, 20D. 80/20 Down, 115 gsm.

| Specification      |                                      |
|--------------------|--------------------------------------|
| Color              | forest green                         |
| Size               | XL                                   |
| Material           | 100% nylon, 20d. 80/20 down, 115 gsm |
| Marking            | transfer, colors count: 3            |
| Size marking       | 90 x 30 mm                           |
| Brand              | Elevate                              |
| Collective package | 1 items                              |
| Minimum order      | 5 items                              |