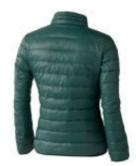

## Scotia light down ladies jacket

Scotia light down ladies jacket. Downproof pressed fabric. Hand and chest pockets with zippers. Sleeve pocket with zipper suitable for decoration. Elastic binding at the cuffs and the bottom of jacket. Easy grip zipper pullers (with second set in anthracite). Inner stormflap with chinguard. Water repellent, Breathable and Windproof. Reflective logo print at back. Light weight insulating down jacket. Can be worn alone or layered with the Labrador jacket. 100% Nylon, 20D. 80/20 Down, 115 gsm.