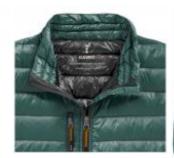

## Scotia light down ladies jacket

Scotia light down ladies jacket. Downproof pressed fabric. Hand and chest pockets with zippers. Sleeve pocket with zipper suitable for decoration. Elastic binding at the cuffs and the bottom of jacket. Easy grip zipper pullers (with second set in anthracite). Inner stormflap with chinguard. Water repellent, Breathable and Windproof. Reflective logo print at back. Light weight insulating down jacket. Can be worn alone or layered with the Labrador jacket. 100% Nylon, 20D. 80/20 Down, 115 gsm.