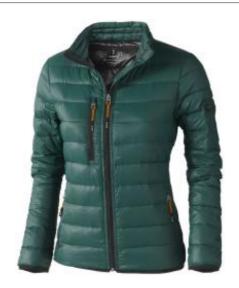

## Scotia light down ladies jacket

Scotia light down ladies jacket. Downproof pressed fabric. Hand and chest pockets with zippers. Sleeve pocket with zipper suitable for decoration. Elastic binding at the cuffs and the bottom of jacket. Easy grip zipper pullers (with second set in anthracite). Inner stormflap with chinguard. Water repellent, Breathable and Windproof. Reflective logo print at back. Light weight insulating down jacket. Can be worn alone or layered with the Labrador jacket. 100% Nylon, 20D. 80/20 Down, 115 gsm.

| Specification      |                                      |
|--------------------|--------------------------------------|
| Color              | forest green                         |
| Size               | XL                                   |
| Material           | 100% nylon, 20d. 80/20 down, 115 gsm |
| Marking            | transfer, colors count: 3            |
| Size marking       | 90 x 30 mm                           |
| Brand              | Elevate                              |
| Collective package | 1 items                              |
| Minimum order      | 5 items                              |