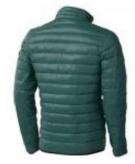

## Scotia light down jacket

Scotia light down jacket. Downproof pressed fabric. Hand and chest pockets with zippers. Sleeve pocket with zipper suitable for decoration. Elastic binding at the cuffs and the bottom of jacket. Easy grip zipper pullers (with second set in anthracite). Inner stormflap with chinguard. Water repellent, Breathable and Windproof. Reflective logo print at back. Light weight insulating down jacket. Can be worn alone or layered with the Labrador jacket. 100% Nylon, 20D. 80/20 Down, 115 gsm.

| Specification      |                                      |
|--------------------|--------------------------------------|
| Color              | forest green                         |
| Size               | XL                                   |
| Material           | 100% nylon, 20d. 80/20 down, 115 gsm |
| Marking            | transfer, colors count: 3            |
| Size marking       | 90 x 30 mm                           |
| Brand              | Elevate                              |
| Collective package | 1 items                              |
| Minimum order      | 5 items                              |