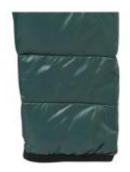

## Scotia light down jacket

Scotia light down jacket. Downproof pressed fabric. Hand and chest pockets with zippers. Sleeve pocket with zipper suitable for decoration. Elastic binding at the cuffs and the bottom of jacket. Easy grip zipper pullers (with second set in anthracite). Inner stormflap with chinguard. Water repellent, Breathable and Windproof. Reflective logo print at back. Light weight insulating down jacket. Can be worn alone or layered with the Labrador jacket. 100% Nylon, 20D. 80/20 Down, 115 gsm.

| Specification      |                                      |
|--------------------|--------------------------------------|
| Color              | forest green                         |
| Size               | XL                                   |
| Material           | 100% nylon, 20d. 80/20 down, 115 gsm |
| Marking            | transfer, colors count: 3            |
| Size marking       | 90 x 30 mm                           |
| Brand              | Elevate                              |
| Collective package | 1 items                              |
| Minimum order      | 5 items                              |