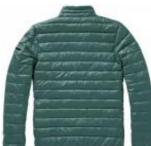

## Scotia light down jacket

Scotia light down jacket. Downproof pressed fabric. Hand and chest pockets with zippers. Sleeve pocket with zipper suitable for decoration. Elastic binding at the cuffs and the bottom of jacket. Easy grip zipper pullers (with second set in anthracite). Inner stormflap with chinguard. Water repellent, Breathable and Windproof. Reflective logo print at back. Light weight insulating down jacket. Can be worn alone or layered with the Labrador jacket. 100% Nylon, 20D. 80/20 Down, 115 gsm.

| Specification      |                                      |
|--------------------|--------------------------------------|
| Color              | forest green                         |
| Size               | XL                                   |
| Material           | 100% nylon, 20d. 80/20 down, 115 gsm |
| Marking            | transfer, colors count: 3            |
| Size marking       | 90 x 30 mm                           |
| Brand              | Elevate                              |
| Collective package | 1 items                              |
| Minimum order      | 5 items                              |