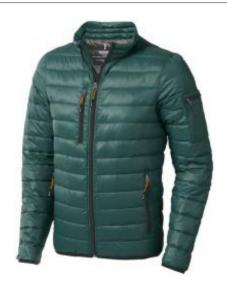

## Scotia light down jacket

Scotia light down jacket. Downproof pressed fabric. Hand and chest pockets with zippers. Sleeve pocket with zipper suitable for decoration. Elastic binding at the cuffs and the bottom of jacket. Easy grip zipper pullers (with second set in anthracite). Inner stormflap with chinguard. Water repellent, Breathable and Windproof. Reflective logo print at back. Light weight insulating down jacket. Can be worn alone or layered with the Labrador jacket. 100% Nylon, 20D. 80/20 Down, 115 gsm.

| Specification      |                                      |
|--------------------|--------------------------------------|
| Color              | forest green                         |
| Size               | XL                                   |
| Material           | 100% nylon, 20d. 80/20 down, 115 gsm |
| Marking            | transfer, colors count: 3            |
| Size marking       | 90 x 30 mm                           |
| Brand              | Elevate                              |
| Collective package | 1 items                              |
| Minimum order      | 5 items                              |