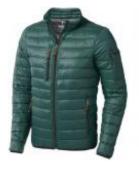

## Scotia light down jacket

Scotia light down jacket. Downproof pressed fabric. Hand and chest pockets with zippers. Sleeve pocket with zipper suitable for decoration. Elastic binding at the cuffs and the bottom of jacket. Easy grip zipper pullers (with second set in anthracite). Inner stormflap with chinguard. Water repellent, Breathable and Windproof. Reflective logo print at back. Light weight insulating down jacket. Can be worn alone or layered with the Labrador jacket. 100% Nylon, 20D. 80/20 Down, 115 gsm.

| Specification      |                                      |
|--------------------|--------------------------------------|
| Color              | forest green                         |
| Size               | XL                                   |
| Material           | 100% nylon, 20d. 80/20 down, 115 gsm |
| Marking            | transfer, colors count: 3            |
| Size marking       | 90 x 30 mm                           |
| Brand              | Elevate                              |
| Collective package | 1 items                              |
| Minimum order      | 5 items                              |