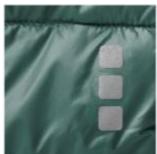

## Scotia light down jacket

Scotia light down jacket. Downproof pressed fabric. Hand and chest pockets with zippers. Sleeve pocket with zipper suitable for decoration. Elastic binding at the cuffs and the bottom of jacket. Easy grip zipper pullers (with second set in anthracite). Inner stormflap with chinguard. Water repellent, Breathable and Windproof. Reflective logo print at back. Light weight insulating down jacket. Can be worn alone or layered with the Labrador jacket. 100% Nylon, 20D. 80/20 Down, 115 gsm.

| Specification      |                                      |
|--------------------|--------------------------------------|
| Color              | forest green                         |
| Size               | XL                                   |
| Material           | 100% nylon, 20d. 80/20 down, 115 gsm |
| Marking            | transfer, colors count: 3            |
| Size marking       | 90 x 30 mm                           |
| Brand              | Elevate                              |
| Collective package | 1 items                              |
| Minimum order      | 5 items                              |