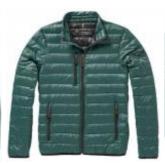

## Scotia light down jacket

Scotia light down jacket. Downproof pressed fabric. Hand and chest pockets with zippers. Sleeve pocket with zipper suitable for decoration. Elastic binding at the cuffs and the bottom of jacket. Easy grip zipper pullers (with second set in anthracite). Inner stormflap with chinguard. Water repellent, Breathable and Windproof. Reflective logo print at back. Light weight insulating down jacket. Can be worn alone or layered with the Labrador jacket. 100% Nylon, 20D. 80/20 Down, 115 gsm.

| Specification      |                                      |
|--------------------|--------------------------------------|
| Color              | forest green                         |
| Size               | XL                                   |
| Material           | 100% nylon, 20d. 80/20 down, 115 gsm |
| Marking            | transfer, colors count: 3            |
| Size marking       | 90 x 30 mm                           |
| Brand              | Elevate                              |
| Collective package | 1 items                              |
| Minimum order      | 5 items                              |