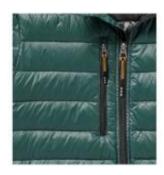

## Scotia light down jacket

Scotia light down jacket. Downproof pressed fabric. Hand and chest pockets with zippers. Sleeve pocket with zipper suitable for decoration. Elastic binding at the cuffs and the bottom of jacket. Easy grip zipper pullers (with second set in anthracite). Inner stormflap with chinguard. Water repellent, Breathable and Windproof. Reflective logo print at back. Light weight insulating down jacket. Can be worn alone or layered with the Labrador jacket. 100% Nylon, 20D. 80/20 Down, 115 gsm.

| Specification      |                                      |
|--------------------|--------------------------------------|
| Color              | forest green                         |
| Size               | XL                                   |
| Material           | 100% nylon, 20d. 80/20 down, 115 gsm |
| Marking            | transfer, colors count: 3            |
| Size marking       | 90 x 30 mm                           |
| Brand              | Elevate                              |
| Collective package | 1 items                              |
| Minimum order      | 5 items                              |