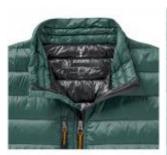

## Scotia light down jacket

Scotia light down jacket. Downproof pressed fabric. Hand and chest pockets with zippers. Sleeve pocket with zipper suitable for decoration. Elastic binding at the cuffs and the bottom of jacket. Easy grip zipper pullers (with second set in anthracite). Inner stormflap with chinguard. Water repellent, Breathable and Windproof. Reflective logo print at back. Light weight insulating down jacket. Can be worn alone or layered with the Labrador jacket. 100% Nylon, 20D. 80/20 Down, 115 gsm.