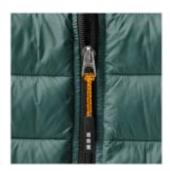

## Scotia light down jacket

Scotia light down jacket. Downproof pressed fabric. Hand and chest pockets with zippers. Sleeve pocket with zipper suitable for decoration. Elastic binding at the cuffs and the bottom of jacket. Easy grip zipper pullers (with second set in anthracite). Inner stormflap with chinguard. Water repellent, Breathable and Windproof. Reflective logo print at back. Light weight insulating down jacket. Can be worn alone or layered with the Labrador jacket. 100% Nylon, 20D. 80/20 Down, 115 gsm.