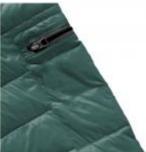

## Scotia light down jacket

Scotia light down jacket. Downproof pressed fabric. Hand and chest pockets with zippers. Sleeve pocket with zipper suitable for decoration. Elastic binding at the cuffs and the bottom of jacket. Easy grip zipper pullers (with second set in anthracite). Inner stormflap with chinguard. Water repellent, Breathable and Windproof. Reflective logo print at back. Light weight insulating down jacket. Can be worn alone or layered with the Labrador jacket. 100% Nylon, 20D. 80/20 Down, 115 gsm.