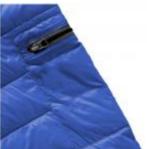

## Scotia light down jacket

Scotia light down jacket. Downproof pressed fabric. Hand and chest pockets with zippers. Sleeve pocket with zipper suitable for decoration. Elastic binding at the cuffs and the bottom of jacket. Easy grip zipper pullers (with second set in anthracite). Inner stormflap with chinguard. Water repellent, Breathable and Windproof. Reflective logo print at back. Light weight insulating down jacket. Can be worn alone or layered with the Labrador jacket. 100% Nylon, 20D. 80/20 Down, 115 gsm.