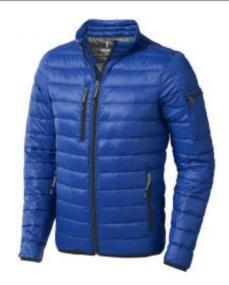

## Scotia light down jacket

Scotia light down jacket. Downproof pressed fabric. Hand and chest pockets with zippers. Sleeve pocket with zipper suitable for decoration. Elastic binding at the cuffs and the bottom of jacket. Easy grip zipper pullers (with second set in anthracite). Inner stormflap with chinguard. Water repellent, Breathable and Windproof. Reflective logo print at back. Light weight insulating down jacket. Can be worn alone or layered with the Labrador jacket. 100% Nylon, 20D. 80/20 Down, 115 gsm.

| Specification      |                                      |
|--------------------|--------------------------------------|
| Color              | blue                                 |
| Size               | S                                    |
| Material           | 100% nylon, 20d. 80/20 down, 115 gsm |
| Marking            | transfer, colors count: 3            |
| Size marking       | 90 x 30 mm                           |
| Brand              | Elevate                              |
| Collective package | 1 items                              |
| Minimum order      | 5 items                              |