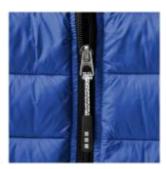

## Scotia light down jacket

Scotia light down jacket. Downproof pressed fabric. Hand and chest pockets with zippers. Sleeve pocket with zipper suitable for decoration. Elastic binding at the cuffs and the bottom of jacket. Easy grip zipper pullers (with second set in anthracite). Inner stormflap with chinguard. Water repellent, Breathable and Windproof. Reflective logo print at back. Light weight insulating down jacket. Can be worn alone or layered with the Labrador jacket. 100% Nylon, 20D. 80/20 Down, 115 gsm.