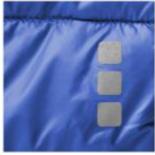

## Scotia light down jacket

Scotia light down jacket. Downproof pressed fabric. Hand and chest pockets with zippers. Sleeve pocket with zipper suitable for decoration. Elastic binding at the cuffs and the bottom of jacket. Easy grip zipper pullers (with second set in anthracite). Inner stormflap with chinguard. Water repellent, Breathable and Windproof. Reflective logo print at back. Light weight insulating down jacket. Can be worn alone or layered with the Labrador jacket. 100% Nylon, 20D. 80/20 Down, 115 gsm.