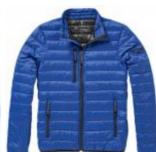

## Scotia light down jacket

Scotia light down jacket. Downproof pressed fabric. Hand and chest pockets with zippers. Sleeve pocket with zipper suitable for decoration. Elastic binding at the cuffs and the bottom of jacket. Easy grip zipper pullers (with second set in anthracite). Inner stormflap with chinguard. Water repellent, Breathable and Windproof. Reflective logo print at back. Light weight insulating down jacket. Can be worn alone or layered with the Labrador jacket. 100% Nylon, 20D. 80/20 Down, 115 gsm.