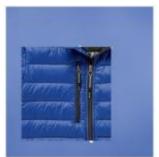

## Scotia light down jacket

Scotia light down jacket. Downproof pressed fabric. Hand and chest pockets with zippers. Sleeve pocket with zipper suitable for decoration. Elastic binding at the cuffs and the bottom of jacket. Easy grip zipper pullers (with second set in anthracite). Inner stormflap with chinguard. Water repellent, Breathable and Windproof. Reflective logo print at back. Light weight insulating down jacket. Can be worn alone or layered with the Labrador jacket. 100% Nylon, 20D. 80/20 Down, 115 gsm.