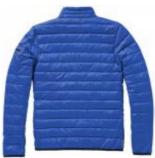

## Scotia light down jacket

Scotia light down jacket. Downproof pressed fabric. Hand and chest pockets with zippers. Sleeve pocket with zipper suitable for decoration. Elastic binding at the cuffs and the bottom of jacket. Easy grip zipper pullers (with second set in anthracite). Inner stormflap with chinguard. Water repellent, Breathable and Windproof. Reflective logo print at back. Light weight insulating down jacket. Can be worn alone or layered with the Labrador jacket. 100% Nylon, 20D. 80/20 Down, 115 gsm.