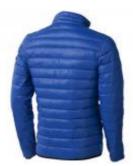

## Scotia light down jacket

Scotia light down jacket. Downproof pressed fabric. Hand and chest pockets with zippers. Sleeve pocket with zipper suitable for decoration. Elastic binding at the cuffs and the bottom of jacket. Easy grip zipper pullers (with second set in anthracite). Inner stormflap with chinguard. Water repellent, Breathable and Windproof. Reflective logo print at back. Light weight insulating down jacket. Can be worn alone or layered with the Labrador jacket. 100% Nylon, 20D. 80/20 Down, 115 gsm.

| Specification      |                                      |
|--------------------|--------------------------------------|
| Color              | blue                                 |
| Size               | S                                    |
| Material           | 100% nylon, 20d. 80/20 down, 115 gsm |
| Marking            | transfer, colors count: 3            |
| Size marking       | 90 x 30 mm                           |
| Brand              | Elevate                              |
| Collective package | 1 items                              |
| Minimum order      | 5 items                              |