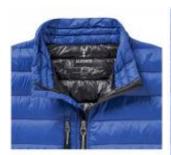

## Scotia light down jacket

Scotia light down jacket. Downproof pressed fabric. Hand and chest pockets with zippers. Sleeve pocket with zipper suitable for decoration. Elastic binding at the cuffs and the bottom of jacket. Easy grip zipper pullers (with second set in anthracite). Inner stormflap with chinguard. Water repellent, Breathable and Windproof. Reflective logo print at back. Light weight insulating down jacket. Can be worn alone or layered with the Labrador jacket. 100% Nylon, 20D. 80/20 Down, 115 gsm.