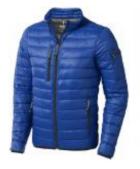

## Scotia light down jacket

Scotia light down jacket. Downproof pressed fabric. Hand and chest pockets with zippers. Sleeve pocket with zipper suitable for decoration. Elastic binding at the cuffs and the bottom of jacket. Easy grip zipper pullers (with second set in anthracite). Inner stormflap with chinguard. Water repellent, Breathable and Windproof. Reflective logo print at back. Light weight insulating down jacket. Can be worn alone or layered with the Labrador jacket. 100% Nylon, 20D. 80/20 Down, 115 gsm.

| Specification      |                                      |
|--------------------|--------------------------------------|
| Color              | blue                                 |
| Size               | S                                    |
| Material           | 100% nylon, 20d. 80/20 down, 115 gsm |
| Marking            | transfer, colors count: 3            |
| Size marking       | 90 x 30 mm                           |
| Brand              | Elevate                              |
| Collective package | 1 items                              |
| Minimum order      | 5 items                              |