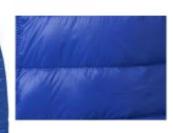

## Scotia light down jacket

Scotia light down jacket. Downproof pressed fabric. Hand and chest pockets with zippers. Sleeve pocket with zipper suitable for decoration. Elastic binding at the cuffs and the bottom of jacket. Easy grip zipper pullers (with second set in anthracite). Inner stormflap with chinguard. Water repellent, Breathable and Windproof. Reflective logo print at back. Light weight insulating down jacket. Can be worn alone or layered with the Labrador jacket. 100% Nylon, 20D. 80/20 Down, 115 gsm.