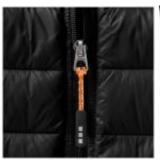

## Scotia light down jacket

Scotia light down jacket. Downproof pressed fabric. Hand and chest pockets with zippers. Sleeve pocket with zipper suitable for decoration. Elastic binding at the cuffs and the bottom of jacket. Easy grip zipper pullers (with second set in anthracite). Inner stormflap with chinguard. Water repellent, Breathable and Windproof. Reflective logo print at back. Light weight insulating down jacket. Can be worn alone or layered with the Labrador jacket. 100% Nylon, 20D. 80/20 Down, 115 gsm.