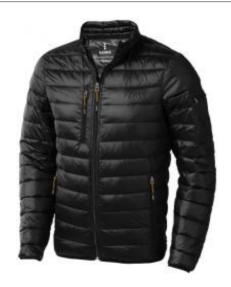

## Scotia light down jacket

Scotia light down jacket. Downproof pressed fabric. Hand and chest pockets with zippers. Sleeve pocket with zipper suitable for decoration. Elastic binding at the cuffs and the bottom of jacket. Easy grip zipper pullers (with second set in anthracite). Inner stormflap with chinguard. Water repellent, Breathable and Windproof. Reflective logo print at back. Light weight insulating down jacket. Can be worn alone or layered with the Labrador jacket. 100% Nylon, 20D. 80/20 Down, 115 gsm.

| Specification      |                                      |
|--------------------|--------------------------------------|
| Color              | black                                |
| Size               | XXL                                  |
| Material           | 100% nylon, 20d. 80/20 down, 115 gsm |
| Marking            | transfer, colors count: 3            |
| Size marking       | 90 x 30 mm                           |
| Brand              | Elevate                              |
| Collective package | 1 items                              |
| Minimum order      | 5 items                              |