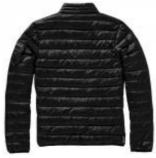

## Scotia light down jacket

Scotia light down jacket. Downproof pressed fabric. Hand and chest pockets with zippers. Sleeve pocket with zipper suitable for decoration. Elastic binding at the cuffs and the bottom of jacket. Easy grip zipper pullers (with second set in anthracite). Inner stormflap with chinguard. Water repellent, Breathable and Windproof. Reflective logo print at back. Light weight insulating down jacket. Can be worn alone or layered with the Labrador jacket. 100% Nylon, 20D. 80/20 Down, 115 gsm.