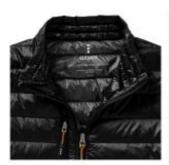

## Scotia light down jacket

Scotia light down jacket. Downproof pressed fabric. Hand and chest pockets with zippers. Sleeve pocket with zipper suitable for decoration. Elastic binding at the cuffs and the bottom of jacket. Easy grip zipper pullers (with second set in anthracite). Inner stormflap with chinguard. Water repellent, Breathable and Windproof. Reflective logo print at back. Light weight insulating down jacket. Can be worn alone or layered with the Labrador jacket. 100% Nylon, 20D. 80/20 Down, 115 gsm.