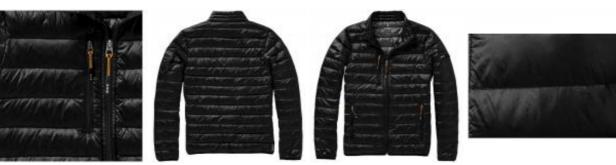

## Scotia light down jacket

Scotia light down jacket. Downproof pressed fabric. Hand and chest pockets with zippers. Sleeve pocket with zipper suitable for decoration. Elastic binding at the cuffs and the bottom of jacket. Easy grip zipper pullers (with second set in anthracite). Inner stormflap with chinguard. Water repellent, Breathable and Windproof. Reflective logo print at back. Light weight insulating down jacket. Can be worn alone or layered with the Labrador jacket. 100% Nylon, 20D. 80/20 Down, 115 gsm.

| Specification      |                                      |
|--------------------|--------------------------------------|
| Color              | black                                |
| Size               | XXL                                  |
| Material           | 100% nylon, 20d. 80/20 down, 115 gsm |
| Marking            | transfer, colors count: 3            |
| Size marking       | 90 x 30 mm                           |
| Brand              | Elevate                              |
| Collective package | 1 items                              |
| Minimum order      | 5 items                              |