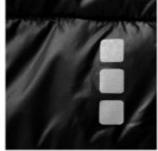

## Scotia light down jacket

Scotia light down jacket. Downproof pressed fabric. Hand and chest pockets with zippers. Sleeve pocket with zipper suitable for decoration. Elastic binding at the cuffs and the bottom of jacket. Easy grip zipper pullers (with second set in anthracite). Inner stormflap with chinguard. Water repellent, Breathable and Windproof. Reflective logo print at back. Light weight insulating down jacket. Can be worn alone or layered with the Labrador jacket. 100% Nylon, 20D. 80/20 Down, 115 gsm.

| Specification      |                                      |
|--------------------|--------------------------------------|
| Color              | black                                |
| Size               | XXL                                  |
| Material           | 100% nylon, 20d. 80/20 down, 115 gsm |
| Marking            | transfer, colors count: 3            |
| Size marking       | 90 x 30 mm                           |
| Brand              | Elevate                              |
| Collective package | 1 items                              |
| Minimum order      | 5 items                              |