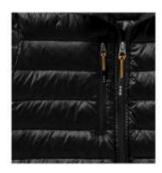

## Scotia light down jacket

Scotia light down jacket. Downproof pressed fabric. Hand and chest pockets with zippers. Sleeve pocket with zipper suitable for decoration. Elastic binding at the cuffs and the bottom of jacket. Easy grip zipper pullers (with second set in anthracite). Inner stormflap with chinguard. Water repellent, Breathable and Windproof. Reflective logo print at back. Light weight insulating down jacket. Can be worn alone or layered with the Labrador jacket. 100% Nylon, 20D. 80/20 Down, 115 gsm.