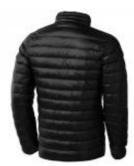

## Scotia light down jacket

Scotia light down jacket. Downproof pressed fabric. Hand and chest pockets with zippers. Sleeve pocket with zipper suitable for decoration. Elastic binding at the cuffs and the bottom of jacket. Easy grip zipper pullers (with second set in anthracite). Inner stormflap with chinguard. Water repellent, Breathable and Windproof. Reflective logo print at back. Light weight insulating down jacket. Can be worn alone or layered with the Labrador jacket. 100% Nylon, 20D. 80/20 Down, 115 gsm.

| Specification      |                                      |
|--------------------|--------------------------------------|
| Color              | black                                |
| Size               | XXL                                  |
| Material           | 100% nylon, 20d. 80/20 down, 115 gsm |
| Marking            | transfer, colors count: 3            |
| Size marking       | 90 x 30 mm                           |
| Brand              | Elevate                              |
| Collective package | 1 items                              |
| Minimum order      | 5 items                              |