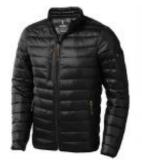

## Scotia light down jacket

Scotia light down jacket. Downproof pressed fabric. Hand and chest pockets with zippers. Sleeve pocket with zipper suitable for decoration. Elastic binding at the cuffs and the bottom of jacket. Easy grip zipper pullers (with second set in anthracite). Inner stormflap with chinguard. Water repellent, Breathable and Windproof. Reflective logo print at back. Light weight insulating down jacket. Can be worn alone or layered with the Labrador jacket. 100% Nylon, 20D. 80/20 Down, 115 gsm.

| Specification      |                                      |
|--------------------|--------------------------------------|
| Color              | black                                |
| Size               | XXL                                  |
| Material           | 100% nylon, 20d. 80/20 down, 115 gsm |
| Marking            | transfer, colors count: 3            |
| Size marking       | 90 x 30 mm                           |
| Brand              | Elevate                              |
| Collective package | 1 items                              |
| Minimum order      | 5 items                              |