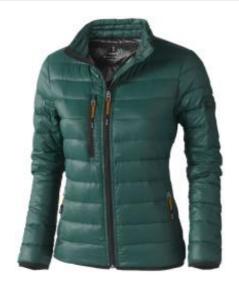

## Scotia light down ladies jacket

Scotia light down ladies jacket. Downproof pressed fabric. Hand and chest pockets with zippers. Sleeve pocket with zipper suitable for decoration. Elastic binding at the cuffs and the bottom of jacket. Easy grip zipper pullers (with second set in anthracite). Inner stormflap with chinguard. Water repellent, Breathable and Windproof. Reflective logo print at back. Light weight insulating down jacket. Can be worn alone or layered with the Labrador jacket. 100% Nylon, 20D. 80/20 Down, 115 gsm.

Starting price: \$125.13

This is a product information leaflet: Scotia light down ladies jacket, to see the full information go to:

<u>www.tech-media.eu/scotia,light,down,ladies,jacket,017057.html</u> or scan the QR code.

| Specification      |                                      |
|--------------------|--------------------------------------|
| Color              | forest green                         |
| Size               | XS                                   |
| Material           | 100% nylon, 20d. 80/20 down, 115 gsm |
| Marking            | transfer, colors count: 3            |
| Size marking       | 90 x 30 mm                           |
| Brand              | Elevate                              |
| Collective package | 1 items                              |
| Minimum order      | 5 items                              |