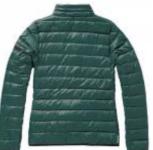

## Scotia light down ladies jacket

Scotia light down ladies jacket. Downproof pressed fabric. Hand and chest pockets with zippers. Sleeve pocket with zipper suitable for decoration. Elastic binding at the cuffs and the bottom of jacket. Easy grip zipper pullers (with second set in anthracite). Inner stormflap with chinguard. Water repellent, Breathable and Windproof. Reflective logo print at back. Light weight insulating down jacket. Can be worn alone or layered with the Labrador jacket. 100% Nylon, 20D. 80/20 Down, 115 gsm.

| Specification      |                                      |
|--------------------|--------------------------------------|
| Color              | forest green                         |
| Size               | XS                                   |
| Material           | 100% nylon, 20d. 80/20 down, 115 gsm |
| Marking            | transfer, colors count: 3            |
| Size marking       | 90 x 30 mm                           |
| Brand              | Elevate                              |
| Collective package | 1 items                              |
| Minimum order      | 5 items                              |