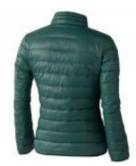

## Scotia light down ladies jacket

Scotia light down ladies jacket. Downproof pressed fabric. Hand and chest pockets with zippers. Sleeve pocket with zipper suitable for decoration. Elastic binding at the cuffs and the bottom of jacket. Easy grip zipper pullers (with second set in anthracite). Inner stormflap with chinguard. Water repellent, Breathable and Windproof. Reflective logo print at back. Light weight insulating down jacket. Can be worn alone or layered with the Labrador jacket. 100% Nylon, 20D. 80/20 Down, 115 gsm.

| Specification      |                                      |
|--------------------|--------------------------------------|
| Color              | forest green                         |
| Size               | XS                                   |
| Material           | 100% nylon, 20d. 80/20 down, 115 gsm |
| Marking            | transfer, colors count: 3            |
| Size marking       | 90 x 30 mm                           |
| Brand              | Elevate                              |
| Collective package | 1 items                              |
| Minimum order      | 5 items                              |