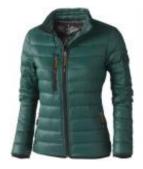

## Scotia light down ladies jacket

Scotia light down ladies jacket. Downproof pressed fabric. Hand and chest pockets with zippers. Sleeve pocket with zipper suitable for decoration. Elastic binding at the cuffs and the bottom of jacket. Easy grip zipper pullers (with second set in anthracite). Inner stormflap with chinguard. Water repellent, Breathable and Windproof. Reflective logo print at back. Light weight insulating down jacket. Can be worn alone or layered with the Labrador jacket. 100% Nylon, 20D. 80/20 Down, 115 gsm.

| Specification      |                                      |
|--------------------|--------------------------------------|
| Color              | forest green                         |
| Size               | XS                                   |
| Material           | 100% nylon, 20d. 80/20 down, 115 gsm |
| Marking            | transfer, colors count: 3            |
| Size marking       | 90 x 30 mm                           |
| Brand              | Elevate                              |
| Collective package | 1 items                              |
| Minimum order      | 5 items                              |