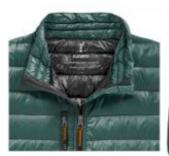

## Scotia light down ladies jacket

Scotia light down ladies jacket. Downproof pressed fabric. Hand and chest pockets with zippers. Sleeve pocket with zipper suitable for decoration. Elastic binding at the cuffs and the bottom of jacket. Easy grip zipper pullers (with second set in anthracite). Inner stormflap with chinguard. Water repellent, Breathable and Windproof. Reflective logo print at back. Light weight insulating down jacket. Can be worn alone or layered with the Labrador jacket. 100% Nylon, 20D. 80/20 Down, 115 gsm.

| Specification      |                                      |
|--------------------|--------------------------------------|
| Color              | forest green                         |
| Size               | XS                                   |
| Material           | 100% nylon, 20d. 80/20 down, 115 gsm |
| Marking            | transfer, colors count: 3            |
| Size marking       | 90 x 30 mm                           |
| Brand              | Elevate                              |
| Collective package | 1 items                              |
| Minimum order      | 5 items                              |