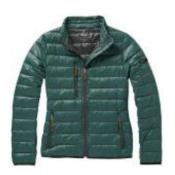

## Scotia light down ladies jacket

Scotia light down ladies jacket. Downproof pressed fabric. Hand and chest pockets with zippers. Sleeve pocket with zipper suitable for decoration. Elastic binding at the cuffs and the bottom of jacket. Easy grip zipper pullers (with second set in anthracite). Inner stormflap with chinguard. Water repellent, Breathable and Windproof. Reflective logo print at back. Light weight insulating down jacket. Can be worn alone or layered with the Labrador jacket. 100% Nylon, 20D. 80/20 Down, 115 gsm.

| Specification      |                                      |
|--------------------|--------------------------------------|
| Color              | forest green                         |
| Size               | XS                                   |
| Material           | 100% nylon, 20d. 80/20 down, 115 gsm |
| Marking            | transfer, colors count: 3            |
| Size marking       | 90 x 30 mm                           |
| Brand              | Elevate                              |
| Collective package | 1 items                              |
| Minimum order      | 5 items                              |