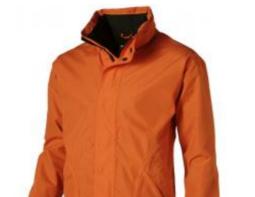

## Sydney jacket

Sydney jacket. Waterproof. Foldaway hood into collar. Wind placket. Front pockets with zipper underneath the flap. Adjustable cuff with flap with velcro closure. Adjustable bottom by elastic drawstring and stoppers. Fully tape seamed. Locker loop. Zipper in lining to access print and embroidery areas. Sharply styled easy to wear jacket available for men and ladies. Fabric of 100% Polyester Dobby micro fibre peached with PU coating. Lining of 100% Polyester mesh.

**Starting price: \$39.68** 

This is a product information leaflet: Sydney jacket,

to see the full information go to:

<u>www.tech-media.eu/sydney,jacket,017557.html</u> or scan the QR code.

| Specification      |                                                                                                   |
|--------------------|---------------------------------------------------------------------------------------------------|
| Color              | orange, navy                                                                                      |
| Size               | XL                                                                                                |
| Material           | fabric of 100% polyester dobby micro fibre peached with pu coating. lining of 100% polyester mesh |
| Marking            | screenprint, colors count: 1                                                                      |
| Size marking       | 110 x 80 mm                                                                                       |
| Brand              | US Basic                                                                                          |
| Collective package | 20 items                                                                                          |
| Minimum order      | 5 items                                                                                           |