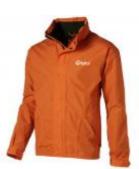

## Sydney jacket

Sydney jacket. Waterproof. Foldaway hood into collar. Wind placket. Front pockets with zipper underneath the flap. Adjustable cuff with flap with velcro closure. Adjustable bottom by elastic drawstring and stoppers. Fully tape seamed. Locker loop. Zipper in lining to access print and embroidery areas. Sharply styled easy to wear jacket available for men and ladies. Fabric of 100% Polyester Dobby micro fibre peached with PU coating. Lining of 100% Polyester mesh.

**Starting price: \$39.68** 

This is a product information leaflet: Sydney jacket,

to see the full information go to:

<u>www.tech-media.eu/sydney,jacket,017557.html</u> or scan the QR code.

| Specification      |                                                                                                   |
|--------------------|---------------------------------------------------------------------------------------------------|
| Color              | orange, navy                                                                                      |
| Size               | XL                                                                                                |
| Material           | fabric of 100% polyester dobby micro fibre peached with pu coating. lining of 100% polyester mesh |
| Marking            | screenprint, colors count: 1                                                                      |
| Size marking       | 110 x 80 mm                                                                                       |
| Brand              | US Basic                                                                                          |
| Collective package | 20 items                                                                                          |
| Minimum order      | 5 items                                                                                           |