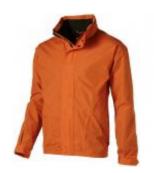

## Sydney jacket

Sydney jacket. Waterproof. Foldaway hood into collar. Wind placket. Front pockets with zipper underneath the flap. Adjustable cuff with flap with velcro closure. Adjustable bottom by elastic drawstring and stoppers. Fully tape seamed. Locker loop. Zipper in lining to access print and embroidery areas. Sharply styled easy to wear jacket available for men and ladies. Fabric of 100% Polyester Dobby micro fibre peached with PU coating. Lining of 100% Polyester mesh.

**Starting price: \$39.68** 

This is a product information leaflet: Sydney jacket,

to see the full information go to:

<u>www.tech-media.eu/sydney,jacket,017557.html</u> or scan the QR code.

| Specification      |                                                                                                   |
|--------------------|---------------------------------------------------------------------------------------------------|
| Color              | orange, navy                                                                                      |
| Size               | XL                                                                                                |
| Material           | fabric of 100% polyester dobby micro fibre peached with pu coating. lining of 100% polyester mesh |
| Marking            | screenprint, colors count: 1                                                                      |
| Size marking       | 110 x 80 mm                                                                                       |
| Brand              | US Basic                                                                                          |
| Collective package | 20 items                                                                                          |
| Minimum order      | 5 items                                                                                           |