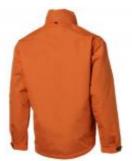

## Sydney jacket

Sydney jacket. Waterproof. Foldaway hood into collar. Wind placket. Front pockets with zipper underneath the flap. Adjustable cuff with flap with velcro closure. Adjustable bottom by elastic drawstring and stoppers. Fully tape seamed. Locker loop. Zipper in lining to access print and embroidery areas. Sharply styled easy to wear jacket available for men and ladies. Fabric of 100% Polyester Dobby micro fibre peached with PU coating. Lining of 100% Polyester mesh.

**Starting price: \$39.68** 

This is a product information leaflet: Sydney jacket,

to see the full information go to:

<u>www.tech-media.eu/sydney,jacket,017557.html</u> or scan the QR code.

| Specification      |                                                                                                   |
|--------------------|---------------------------------------------------------------------------------------------------|
| Color              | orange, navy                                                                                      |
| Size               | XL                                                                                                |
| Material           | fabric of 100% polyester dobby micro fibre peached with pu coating. lining of 100% polyester mesh |
| Marking            | screenprint, colors count: 1                                                                      |
| Size marking       | 110 x 80 mm                                                                                       |
| Brand              | US Basic                                                                                          |
| Collective package | 20 items                                                                                          |
| Minimum order      | 5 items                                                                                           |