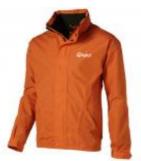

## Sydney jacket

Sydney jacket. Waterproof. Foldaway hood into collar. Wind placket. Front pockets with zipper underneath the flap. Adjustable cuff with flap with velcro closure. Adjustable bottom by elastic drawstring and stoppers. Fully tape seamed. Locker loop. Zipper in lining to access print and embroidery areas. Sharply styled easy to wear jacket available for men and ladies. Fabric of 100% Polyester Dobby micro fibre peached with PU coating. Lining of 100% Polyester mesh.

**Starting price: \$39.68** 

This is a product information leaflet: Sydney jacket,

to see the full information go to:

<u>www.tech-media.eu/sydney,jacket,017557.html</u> or scan the QR code.

| Specification      |                                                                                                   |
|--------------------|---------------------------------------------------------------------------------------------------|
| Color              | orange, navy                                                                                      |
| Size               | XL                                                                                                |
| Material           | fabric of 100% polyester dobby micro fibre peached with pu coating. lining of 100% polyester mesh |
| Marking            | screenprint, colors count: 1                                                                      |
| Size marking       | 110 x 80 mm                                                                                       |
| Brand              | US Basic                                                                                          |
| Collective package | 20 items                                                                                          |
| Minimum order      | 5 items                                                                                           |